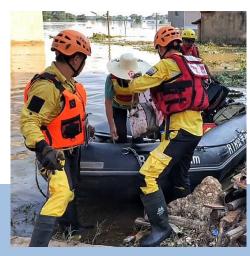

#### **DISASTERLINK:**

When disaster strikes,
DisasterLink enables
donors to give quickly and
confidently. With
DisasterLink, a curated
network of trusted local
partners in countries at
high risk for natural
disasters, Give2Asia is
equipped to provide
immediate relief during a
crisis and help
communities rebuild and
recover in the long term.

#### **DISASTER RELIEF GRANTS AND SERVICES:**

Enabling corporate and individual donors to support Chinese charities providing emergency relief in humanitarian crises and natural disasters—and facilitating long-term recovery.