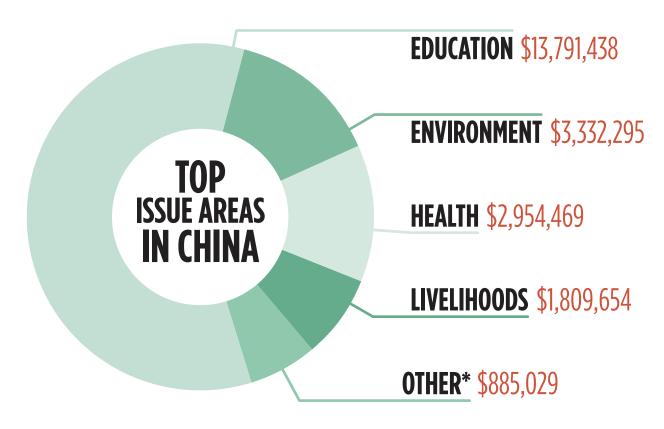

## **OUR 2023 GRANTS TO CHINA**

**173** GRANTS MADE **\$23.3** MILLION GRANTED

<sup>\*</sup>Social services, women and girls, arts and culture, disaster response, civil society, persons with disabilities